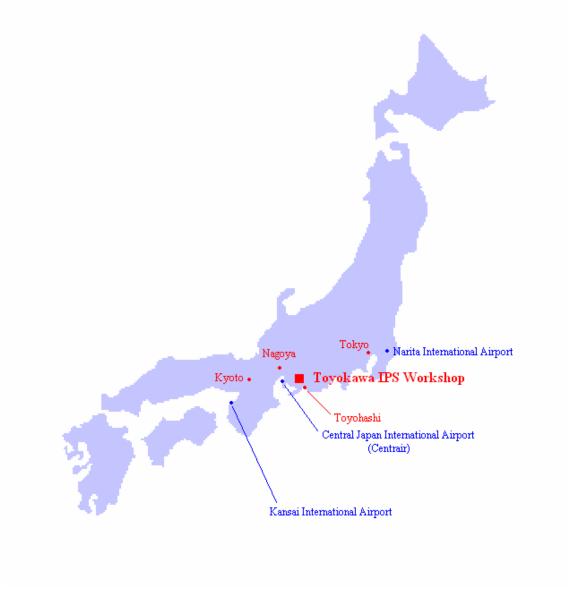

## Welcome to the Toyokawa IPS Workshop 2007

Thank you for the registration for our Workshop in Toyokawa on Oct.30and 31. Toyokawa city, the site of the Workshop, is located in the central region of Japan ,about 2.5 hours from Tokyo or 1.5 hours from Kyoto by JR Shinkansen(the bullet train). The average temperature of Toyokawa during October is  $17^{\circ}C(63^{\circ}F)$ ; this is the most beautiful and the most comfortable season in Japan.

## Access to the IPS Workshop in Toyokawa

If you are coming from Kyoto( CAWSES)......

From Kyoto Station - Take the JR Shinkansen (the bullet train) Nozomi or Hikari to Nagoya. Then transfer to the JR Shinkansen- Kodama and get off at Toyohashi. Our staff will meet you there.

If you are coming from Tokyo......

From Tokyo Station - Take the JR Shinkansen(the bullet train)Kodama and get off at Toyohashi Station(about 140 minutes ride from Tokyo). Our staff will meet you there.

(Do not take the Hikari or Nozomi. These trains don't stop at Toyohashi)

If you are coming directly from your country.....

From Narita International Airport - Take the JR Narita Express Line from Narita Int'l Airport to **Tokyo Station**. Then take the JR Shinkansen-Kodama and get off at **Toyohashi Station**(about 2.5hours ride from Tokyo). Our staff will meet you there.

(Do not take the Hikari or Nozomi. These trains don't stop at Toyohashi)

From Kansai International Airport - Take the JR Haruka Line from the Airport to Shin Osaka Station. Then transfer to the JR Shinkansen- Nozomi or Hikari to Nagoya. Then transfer to the JR Shinkansen- Kodama to Toyohashi station, and our staff will meet you there.

From Central Japan International Airport Take the Nagoya Railway (Meitetsu) from the airport to **Jingumae station** or **Nagoya station** then transfer to the Meitetsu Nagoya Honsen and get off at **Toyohashi station**. Our staff will meet you there.