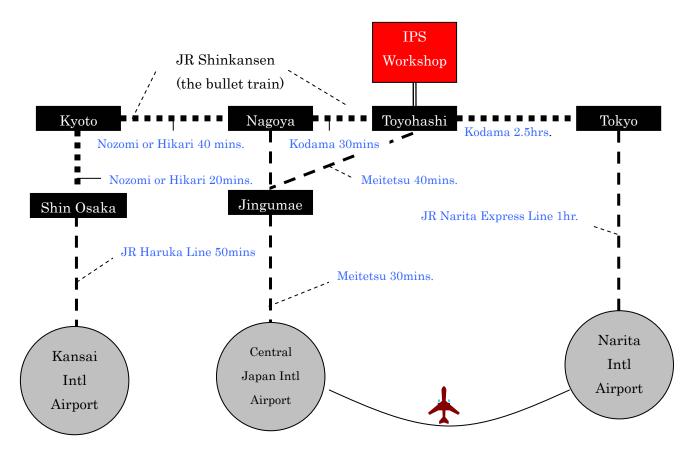

## Access to the IPS Workshop in Toyokawa

If you are coming from Kyoto( CAWSES)......

From Kyoto Station - Take the JR Shinkansen (the bullet train) Nozomi or Hikari to Nagoya. Then transfer to the JR Shinkansen- Kodama and get off at Toyohashi. Our staff will meet you there.

If you are coming from Tokyo......

From Tokyo Station - Take the JR Shinkansen(the bullet train)Kodama and get off at Toyohashi Station(about 140 minutes ride from Tokyo). Our staff will meet you there.

(Do not take the Hikari or Nozomi. These trains don't stop at Toyohashi)

If you are coming directly from your country.....

From Narita International Airport - Take the JR Narita Express Line from Narita Int'l Airport to **Tokyo Station**. Then take the JR Shinkansen-Kodama and get off at **Toyohashi Station**(about 2.5hours ride from Tokyo). Our staff will meet you there.

(Do not take the Hikari or Nozomi. These trains don't stop at Toyohashi)

From Kansai International Airport - Take the JR Haruka Line from the Airport to Shin Osaka Station. Then transfer to the JR Shinkansen- Nozomi or Hikari to Nagoya. Then transfer to the JR Shinkansen- Kodama to Toyohashi station, and our staff will meet you there.

From Central Japan International Airport Take the Nagoya Railway (Meitetsu) from the airport to **Jingumae station** or **Nagoya station** then transfer to the Meitetsu Nagoya Honsen and get off at **Toyohashi station**. Our staff will meet you there.